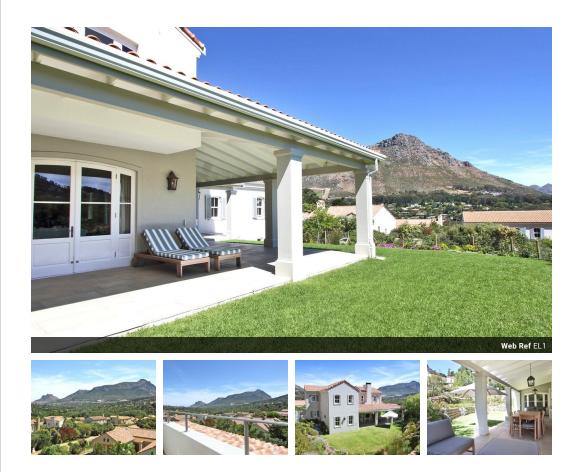

## Residential Estate in Avignon

Located at number 77 Valley Road in Hout Bay and flanked by the renowned World of Birds

Wildlife Sanctuary & Monkey Park and a privately owned farm, lies the majestic Avignon Security Estate, one of the most popular, family-friendly security estates in Hout Bay area. Established in 2006 on 26 hectares of rural land, the estate was divided into 62 sites, with strict architectural guidelines allowing the residences to blend stylishly into the landscape and still retain an external aesthetic that is the embodiment of "French country flair". The estate offers state-of-the-art security systems, ensuring its residents enjoy a safe and...