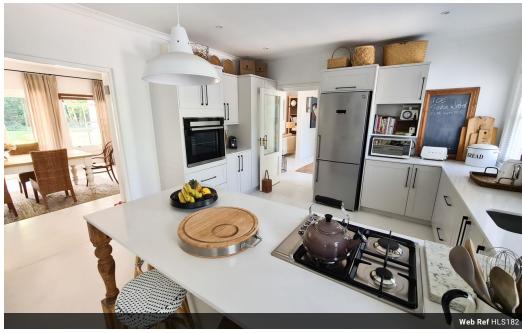

## STINNING 3 BEDROOM HOLIDAY RENTAL IN CONSTANTIA

This gorgeous home is available from 27 December 2022 to 20 January 2023.

Perfect for a family get away, in the suburbs of Constantia.

3 bedrooms, 3 bathrooms, family lounge and dining area opening up to the spacious entertainment patio, garden and pool.

| <b>Living Areas</b><br>Lounge | 1   |
|-------------------------------|-----|
| Kitchen                       |     |
| Fridge / Freezer              | Yes |
| Microwave                     | Yes |
| Oven                          | Yes |
| Washing Machine               | Yes |
| Tumble Dryer                  | Yes |

Dishwasher

Crockery / Cutlery

Exterior Parkings - 5 Views Mountain View Undercover Garden Private Open Braai Charcoal -Portable

Private

No

Jacuzzi Notes Holiday Let

Pool

Yes