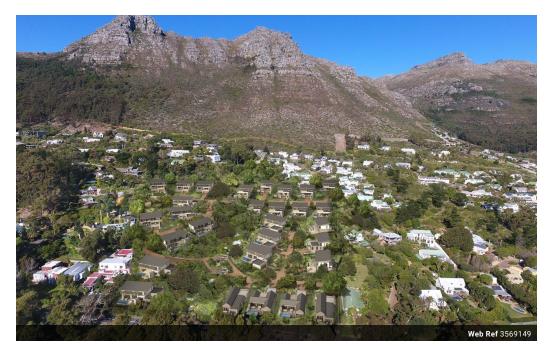

## Applegarth Security Estate

Vacant Land (4) From R3,395,000 Size from 655m² to 683m²

## Welcome Home, welcome to Applegarth

This boutique estate was developed on a 3-hectare farm and subdivided into 30 freehold erven, a few of which now feature semidetached double dwelling townhouse designs. Enjoy awe-inspiring views of the surrounding mountains, offering a perfect blend of natural beauty and tranquility and the estate is beautifully treed and landscaped, with a greenbelt running through it, inviting you to take a leisurely stroll around the grounds.