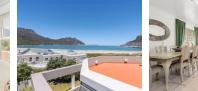

The second floor boasts a spacious living room with a built-in bar that opens onto a generous sea view balcony - ideal for entertaining. Above the living area, a large pyramid skylight fills the space with natural light. A staircase from the balcony leads up to the rooftop terrace, offering stunning 360° views of the sea (as far as Kommetjie lighthouse), harbour and mountains. This level also includes the main bedroom, which opens onto a north-facing balcony, and features...