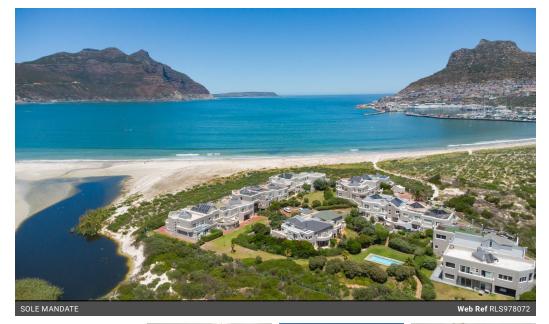

## The Beach Club - Exclusive Seaside Living

This bright and airy beach house is located within a secure, well-managed estate offering private direct access to the beach. The ground floor features an open-plan kitchen, dining, and living area that leads out to a covered patio and garden. There are also two guest bedrooms and a family bathroom/guest toilet. One bedroom has its own private garden access.

The second floor boasts a spacious living room with a built-in bar that opens onto a generous sea view balcony - ideal for entertaining. Above the living area, a large pyramid skylight fills the space with natural light. A staircase from the balcony leads up to the rooftop terrace, offering stunning 360° views of the sea (as far as Kommetjie lighthouse), harbour and mountains. This level also includes the main bedroom, which opens onto a north-facing balcony, and features...