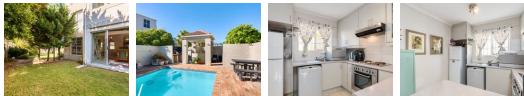

## CENTRALLY SITUATED GROUND FLOOR APARTMENT

This lovely apartment features an open plan lounge, dining room and fitted kitchen. The lounge has sliding doors to a garden and the kitchen has an under cover oven, hob and extractor fan with plumbing for one major appliance.

There are two bedrooms, both with carpets and built-in cupboards an,d a family bathroom. Extras include a trellidoor, security gate, burglar guards and some fitted blinds.

There is a dedicated parking bay and a lovely communal pool and braai area. This small well-run complex is perfectly situated to walk to all amenties and a stroll to the beach.