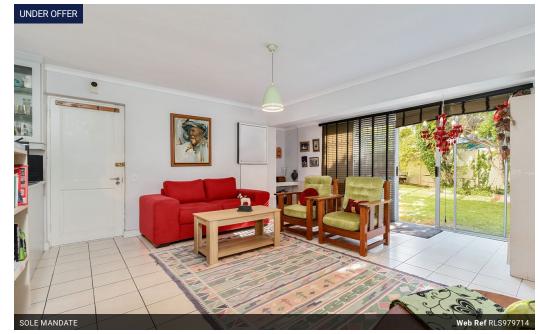

## CENTRALLY SITUATED GROUND FLOOR APARTMENT

This lovely apartment features an open plan lounge, dining room and fitted kitchen. The lounge has sliding doors to a garden and the kitchen has an under cover oven, hob and extractor fan with plumbing for one major appliance.

There are two bedrooms, both with carpets and built-in cupboards an,d a family bathroom. Extras include a trellidoor, security gate, burglar guards and some fitted blinds.

There is a dedicated parking bay and a lovely communal pool and braai area. This small well-run complex is perfectly situated to walk to all amenties and a stroll to the beach.