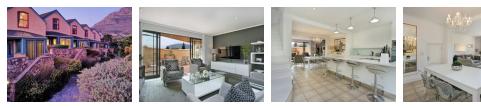

The upper level of the home features two generously sized bedrooms, each with plenty of built in cupboard space. One bathroom includes a bathtub, while the other offers a modern shower

The open-plan living and dining areas seamlessly flow through sliding glass doors to the outdoor patios, creating a perfect space for entertaining or enjoying the fresh sea breeze.

A renovated kitchen with a large central island, Caesarstone countertops and Smeg appliances is sure to...