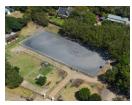

The equestrian facilities include a five-stable block complete with a feed room, tack room, and toilet and basin, plus space to add a shower for a live-in groom. Two well treed paddocks offer excellent shelter on hot days, directly above the riding arena. There is plenty of parking for all your needs including the horse boxes.