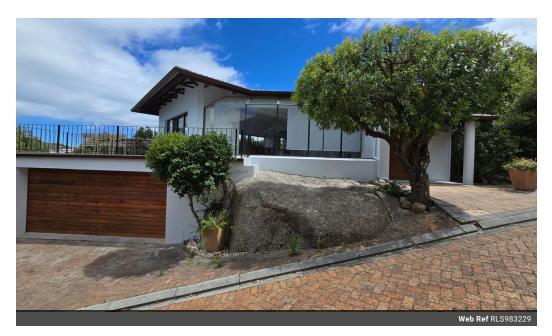

## MOVE IN READY FAMILY HOME

This fully furnished and equipped home offers one the convenience of a move in ready house. Situated in the prime and centrally located Berg-en-Dal Estate in Hout Bay. Multiple levels with spectacular sea views from the living area.

3 Bedrooms, 2 bathrooms, open plan living/dining area with wood-burning fireplace plus modern kitchen with gas hob. Downstairs has a 2nd TV Lounge with doors leading out to the patio and private island style pool. Separate laundry area; double automated garage.

## **Features**

**Extras** Deck Estate

| Interior     |    | Exterior            |      |
|--------------|----|---------------------|------|
| Bedrooms     | 3  | Garages             | 2    |
| Bathrooms    | 2  | Carports / Parkings | 1    |
| Kitchens     | 1  | Security            | Yes  |
| Recep. Rooms | 3  | Pool                | Yes  |
| Studies      | 1  | Views               | True |
| Furnished    | No |                     |      |