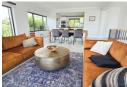

3 Bedrooms, 2 bathrooms, open plan living/dining area with wood-burning fireplace plus modern kitchen with gas hob. Downstairs has a 2nd TV Lounge with doors leading out to the patio and private island style pool. Separate laundry area; double automated garage.