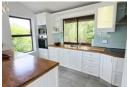

3 Bedrooms, 2 bathrooms, open plan living/dining area with wood-burning fireplace plus modern kitchen with gas hob. Downstairs has a 2nd TV Lounge with doors leading out to the patio and private island style pool. Separate laundry area; double automated garage.