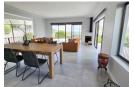

3 Bedrooms, 2 bathrooms, open plan living/dining area with wood-burning fireplace plus modern kitchen with gas hob. Downstairs has a 2nd TV Lounge with doors leading out to the patio and private island style pool. Separate laundry area; double automated garage.