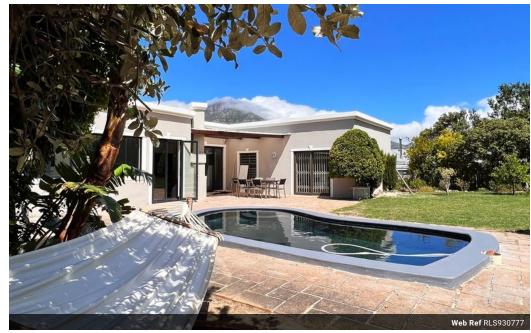

## STUNNING FULLY FURNISHED 5 MONTH LET

This gorgeous 3 bedroom home situated at the top of Northshore is available for a 5 month let from 1 May 2025 to 30 September 2025.

Offering stunning views of Hout Bay as well as the nature reserve it borders.

3 bedrooms, 2 bathrooms. Spacious lounge and kitchen with dining area leading out to the entertainment area, garden and swimming pool.

Wifi included. Tenant will have to supply their own bedding.

Available from 1 May 2025 for a FIVE MONTH RENTAL. Regret no pets.