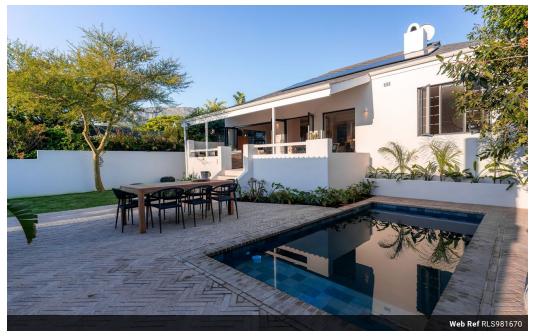

## BOUTIQUE COASTAL RETREAT

Seaside Bungalow blends boutique luxury with coastal charm. The main house offers 3 bedrooms, 2 bathrooms, and an open-plan living area with seamless indoor-outdoor flow to a covered verandah. A private studio suite opens onto the scenic verandah.

Enjoy the solar-heated pool, shaded garden, braai, and alfresco dining area. Situated in a secure, guard-patrolled area, with ample parking and family-friendly amenities, it's perfect for a serene getaway.

Blurring the lines between a luxury boutique hotel and a private coastal escape, Seaside Bungalow offers a serene haven for up to eight guests. Perfect for families or small groups, the property comprises a beautifully designed main house with three spacious bedrooms and two bathrooms, complemented by a separate mountain-view studio suite featuring its own private en-suite shower...