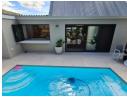

Galley kitchen with a server window out to the entertainment patio and swimming pool.

Two queen beds downstairs as well as two bathrooms.

Upstairs you have a large master suite with en suite bathroom. Magnificent views from the master bedroom.

## Features

| Interior     |     | Exterior            |      |
|--------------|-----|---------------------|------|
| Bedrooms     | 3   | Carports / Parkings | 2    |
| Bathrooms    | 3   | Security            | Yes  |
| Kitchens     | 1   | Pool                | Yes  |
| Recep. Rooms | 2   | Views               | True |
| Furnished    | Yes |                     |      |